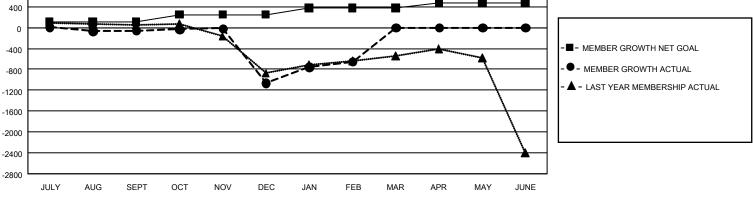

## GMT MONTHLY MEMBERSHIP PROGRESS REPORT

GMT Constitutional Area 6, Group A

REPORT DOES NOT INCLUDE CLUBS IN UNDISTRICTED AREAS.

| Clubs         |               |             |               | Members               |                       |                         |                                                    |  |  |
|---------------|---------------|-------------|---------------|-----------------------|-----------------------|-------------------------|----------------------------------------------------|--|--|
|               | RESULTS FOR   | R 2019-2020 |               | RESULTS FOR 2019-2020 |                       |                         |                                                    |  |  |
| QUARTER       | NEW CLUB GOAL | NEW CLUBS   | DROPPED CLUBS | QUARTER MEME          | ER GROWTH NET<br>GOAL | MEMBER GROWTH<br>ACTUAL | DROPPED<br>MEMBERS ACTUAL<br>(including transfers) |  |  |
| JULY/AUG/SEPT | 9             | 0           | 11            | JULY/AUG/SEPT         | 327                   | 283                     | 294                                                |  |  |
| OCT/NOV/DEC   | 12            | 3           | 32            | OCT/NOV/DEC           | 423                   | 267                     | 1,236                                              |  |  |
| JAN/FEB/MAR   | 9             | 8           | 4             | JAN/FEB/MAR           | 384                   | 605                     | 124                                                |  |  |
| APR/MAY/JUNE  | 9             | 0           | 0             | APR/MAY/JUNE          | 264                   | 0                       | 0                                                  |  |  |