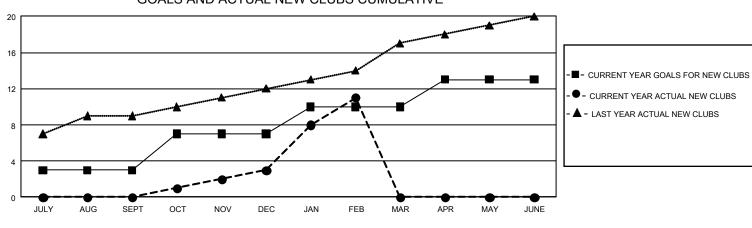

## GMT MONTHLY MEMBERSHIP PROGRESS REPORT

GMT Constitutional Area 6, Group A

REPORT DOES NOT INCLUDE CLUBS IN UNDISTRICTED AREAS.

| Clubs         |               |             |               | Members               |                       |                         |                                                    |  |  |
|---------------|---------------|-------------|---------------|-----------------------|-----------------------|-------------------------|----------------------------------------------------|--|--|
|               | RESULTS FOR   | R 2019-2020 |               | RESULTS FOR 2019-2020 |                       |                         |                                                    |  |  |
| QUARTER       | NEW CLUB GOAL | NEW CLUBS   | DROPPED CLUBS | QUARTER MEME          | ER GROWTH NET<br>GOAL | MEMBER GROWTH<br>ACTUAL | DROPPED<br>MEMBERS ACTUAL<br>(including transfers) |  |  |
| JULY/AUG/SEPT | 9             | 0           | 11            | JULY/AUG/SEPT         | 327                   | 283                     | 294                                                |  |  |
| OCT/NOV/DEC   | 12            | 3           | 32            | OCT/NOV/DEC           | 423                   | 267                     | 1,236                                              |  |  |
| JAN/FEB/MAR   | 9             | 8           | 4             | JAN/FEB/MAR           | 384                   | 605                     | 124                                                |  |  |
| APR/MAY/JUNE  | 9             | 0           | 0             | APR/MAY/JUNE          | 264                   | 0                       | 0                                                  |  |  |